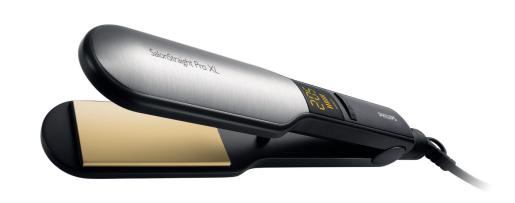

### SalonStraight Pro

Turn heads with your style. Choose the SalonStraight Pro – with its high quality Ceramic plates and professional styling temperature of  $205^{\circ}$ C – for long-lasting shiny, straight results in an instant.

#### Beautifully styled hair

- · Ceramic plates for smooth gliding and shiny hair
- ${\boldsymbol{\cdot}}$  Digital heat settings to ensure super smooth results for every hair type
- 205°C professional high heat for perfect salon results