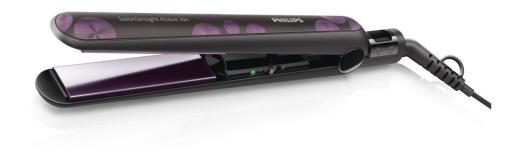

# Straightener

SalonStraight

Ceramic

**Active Ion** 









# Let it shine!

# SalonStraight Active ION

Ion Conditioning

#### **Beautifully styled hair**

- · Ion Conditioning for shiny, frizz free hair
- $\,\cdot\,\,$  210C professional high heat for perfect salon results

### Less hair damage

· Ceramic plates for smooth gliding and shiny hair

#### Ease of use

- Fast heat up time, ready to use in 60 seconds
- · Automatic shut-off after 60 min
- Easy lock for convenient storage
- Swivel cord to prevent tangled wires
- 1.8 m cord for maximum flexibility
- · Universal voltage

Straightener HP8310/00

# Highlights

### 210C professional high heat



210C professional high heat for perfect, salon straight results

#### **Ion Conditioning**



Ion Conditioning for shiny, frizz free hair

#### **Ceramic plates**



Ceramic plates for smooth glidin