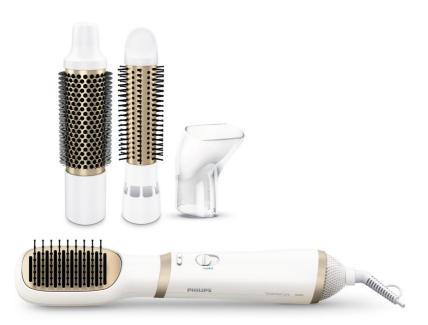

# Naturally straight looks, waves and soft curls

Dry & style at once - the new Philips Essential Care airstyler allows you to dry and style your hair at once, whilst providing maximum care to your hair. Its 4 attachments really work, making it easy to create beautiful natural styles.

#### **Beautifully styled hair**

- 800W styling power for beautiful results
- 38mm thermo brush to smoothen your hair
- · Narrow concentrator for focused airflow
- Retractable bristle brush for easy curling
- Three flexible heat and speed settings for easy control
- Paddle Straightening Brush for naturally straight looks

#### **Attachments**

- 38mm Thermobrush: For smoothing and for waves
- Nozzle: For a focused airflow
- Paddle straightening brush: For naturally straight looks
- Retractable bristle brush: For waves and root volume