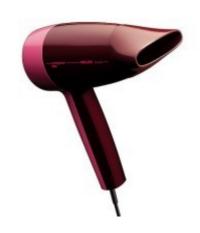

### Compact

This Compact hairdryer has all the punch you need in a simple, small, sleek design. The central switch makes it easy for a right or left-handed person to use.

#### Long lasting styles

 ${}^{\centerdot}$  Styling nozzle for basic drying needs and guided airflow

Hairdryer HP4840/30