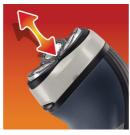

#### **Reflex Action system**

Automatically adjusts to every curve of your face and neck.