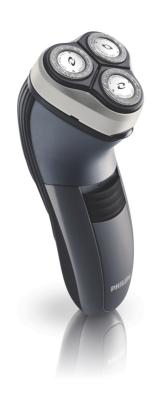

# Close even on the neck

## CloseCut blades

A close and comfortable shave for an affordable price. The Reflex Action system of this Philips shaver is combined with the Super Lift & Cut technology, guaranteeing a close and comfortable shave.

#### Easy grip

· Ergonomically designed grip for easy handling