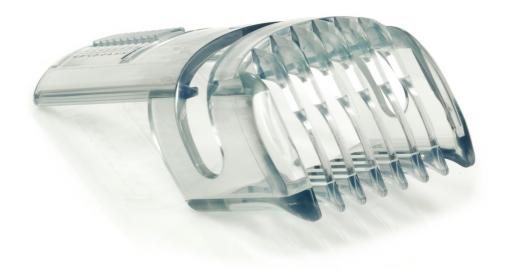

### Check compatibility data

An ideal accessory for your Philips body groom - and multi groom set. Joined together with your shaving device, this flexible comb will make an easy job of creating the right moustache or beard style.

### Replaceable part

**Fits product types**: QG3150/30, QG3150/00, QG3150/17, QG3150/50

© 2019 Koninklijke Philips N.V. All Rights reserved.

Specifications are subject to change without notice. Trademarks are the property of Koninklijke Philips N.V. or their respective owners.