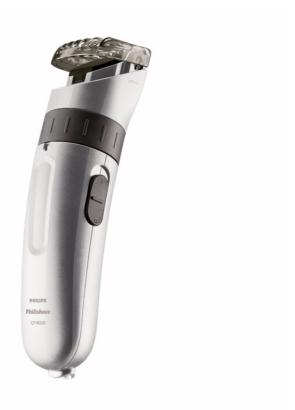

Philips Beard trimmer

QT4020

# Superior cutting

Precise, even trim

Rechargeable cordless beard and moustache trimmer for a superior cut

## Best performance that feels great

- Contour-following comb for speed and comfort
- SteelWave self-sharpening blades for precise results

## Create the look you want

• 9 integrated length settings from 1-18 mm

## **Provides optimal power**

• Cordless use for maximum freedom