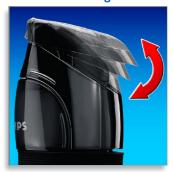

## **Contour-following comb**

The contour-following comb adjusts to every curve to give fast and comfortable results.