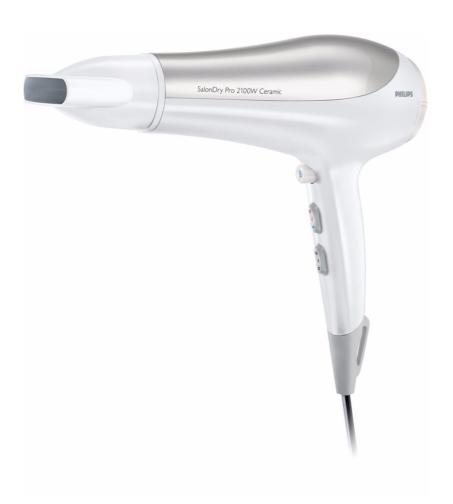

### SalonDry Pro 2100 W

Want to dry your hair like the professionals? The SalonPro – with 2100 W of superior drying power – is the hairdryer you need if you're looking to recreate that salon style blow dry.

#### Easy to use

- Ergonomic handle for ease of use
- · Easy storage hook
- · for easy cleaning
- Salon length 3 m cord

### Beautifully styled hair

- · 6 flexible speed and temperature settings
- CoolShot sets your style
- Professional 2100 W for perfect salon volume
- Volume diffuser enhances volume, for curls and bouncy styles
- Professional concentrator