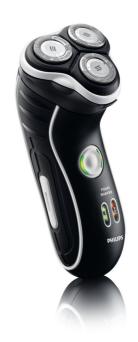

### **Precision Cutting System**

· Shaves even the shortest hairs

### **Comfortably close**

· Super Lift & Cut technology

#### Shaves even the shortest hairs

Shaves even the shortest hairs

#### **Super Lift & Cut technology**

The dual blade system lifts hairs to cut comfortably below skin level.