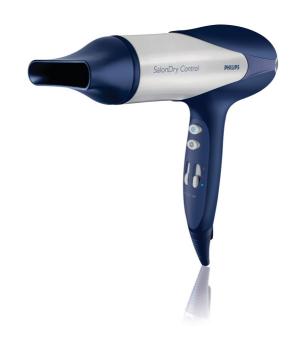

### SalonDry Control

Take control of your blow dry with the SalonDry Control. 1900W of professional drying power and multiple settings means great results - from dry to set to style.

### Beautifully styled hair

- 1900W for powerful drying
- Six flexible speed and temperature settings for full control
- · Narrow concentrator for focused airflow

#### Easy to use

- 1.8 m power cord
- $\cdot$  Easy storage hook for convenient storage
- · Removable air inlet grill for easy cleaning

#### Long lasting styles

Cool Shot sets your style

#### Time saving

TurboBoost lets you dry faster without additional heat

Hairdryer HP4980/01