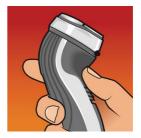

### CloseCut blades

A close and comfortable shave for an affordable price. The Flex & Float system is combined with CloseCut blades, guaranteeing a close and comfortable shave.

#### **Comfortably close**

- ${}^{\centerdot}$  CloseCut blades, durable and self-sharpening for close shave
- · Replacement heads

#### CloseCut blades

CloseCut blades are precision-engineered to give you a reliably close shave every time. The durable self-sharpening blades don't wear off to ensure that your shave stays effective and fast.