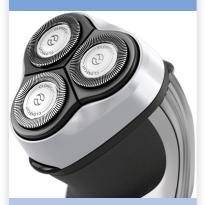

### CloseCut blades

A close and comfortable shave for an affordable price. The Flex & Float system is combined with CloseCut blades, guaranteeing a close and comfortable shave.

#### **Comfortably close**

- ${}^{\centerdot}$  CloseCut blades, durable and self-sharpening for close shave
- · Replacement heads

#### CloseCut blades

CloseCut blades are precision-engineered to give you a reliably close shave every time. The durable self-sharpening blades don't wear off to ensure that your shave stays effective and fast.