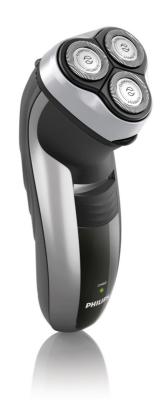

## **PHILIPS**

Dry electric shaver

Shaver series 3000

CloseCut heads Flex & Float

35+ min cordless use/1h charge

Pop-up trimmer

#### Adjusts to every curve of your face and neck

• Flex & Float adjusts to face and neck curves

Flex & Float

Automatically adjusts to every curve of your face and neck for a smoother shave

35+ shaving minutes

You'll have 35+ minutes of shaving time that's around 14 shaves after 1 hour of charging. Plug it in for 3 minutes and you'll have enough power for one shave.

#### Pop-up trimmer

Complete your look by using the pop-up trimmer. Perfect for maintaining a moustache and trimming sideburns.

#### Easy grip for optimal handling

This ergonomically designed grip enables easy handling for a comfortable shave.