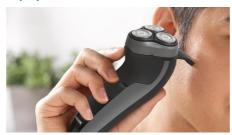

### Close even on the neck

### CloseCut blades

A close and comfortable shave for an affordable price. The Flex & Float system is combined with CloseCut blades, guaranteeing a close and comfortable shave.

#### Adjusts to every curve of your face and neck

• Flex & Float adjusts to face and neck curves

Flex & Float

Automatically adjusts to every curve of your face and neck for a smoother shave

35+ shaving minutes

You'll have 35+ minutes of shaving time that's around 14 shaves after 1 hour of charging. Plug it in for 3 minutes and you'll have enough power for one shave.