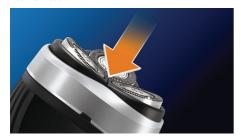

### CloseCut blades

A close and comfortable shave for an affordable price. The Flex & Float system is combined with CloseCut blades, guaranteeing a close and comfortable shave.

#### CloseCut blades

CloseCut blades are precision-engineered to give you a reliably close shave every time. The durable self-sharpening blades don't wear off to ensure that your shave stays effective and fast.