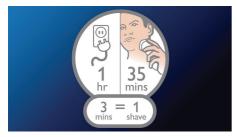

Flex & Float

Automatically adjusts to every curve of your face and neck for a smoother shave

35+ shaving minutes

You'll have 35+ minutes of shaving time that's around 14 shaves after 1 hour of charging. Plug it in for 3 minutes and you'll have enough power for one shave.