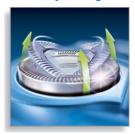

#### Unique Lift & Cut dual blade system

This unique dual blade system of the Philips shaver gently lifts hair into position for an incredibly close cut.