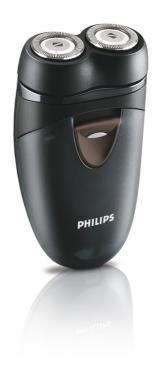

## Lift & Cut system

Lightweight, compact and easy-to-use two-headed shaver with Lift & Cut technology and individually floating heads for a close, comfortable shave.

### **Comfortably close**

• Unique Lift & Cut system

### Adjusts to every curve of your face and neck

· Individually floating heads

### **Cordless battery shaver**

• Up to 60 minutes cordless shave