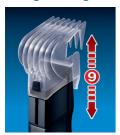

### 9 integrated length settings

Select and locks your desired length within a versatile range of possible lengths.