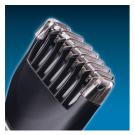

### Best performance that feels great

- · Contour-following comb for speed and comfort
- SteelWave self-sharpening blades for precise results

#### **Contour-following comb**

The contour-following comb adjusts to every curve to give fast and comfortable results.

### 9 integrated length settings

Select and locks your desired length within a versatile range of possible lengths.