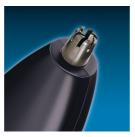

#### **Self-sharpening blades**

Revolutionary wave-shaped, self-sharpening blades channel and cut hair for a precise and even result.