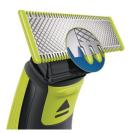

#### **Unique OneBlade technology**

The Philips OneBlade has a revolutionary technology designed for facial styling and body grooming. It can trim, edge and shave any length of hair. Its dual protection system — a glide coating combined with rounded tips — makes shaving easier and comfortable. Its

shaving technology features a fast-moving cutter (200x per second) so it's efficient - even on longer hairs.