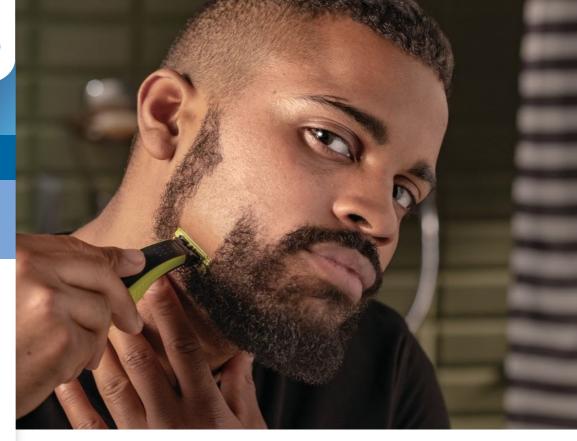

# Trim, edge and shave any length of hair

Designed to cut hair, not skin

The Philips OneBlade is a revolutionary new hybrid styler that can trim, shave and create clean lines and edges, on any length of hair. Forget about using multiple steps and tools. OneBlade does it all.

#### **Unique OneBlade technology**

The Philips OneBlade has a revolutionary technology designed for facial styling and body grooming. It can trim, edge and shave any length of hair. Its dual protection system — a glide coating combined with rounded tips — makes shaving easier and comfortable. Its