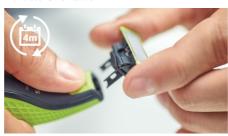

#### Easy to use

 $\,\cdot\,$  Each replaceable blade lasts 4 months

#### **Durable OneBlade**

Durable Philips OneBlade that you only need to replace every 4 months\* for optimal performance.

#### **Service**

Replacement head QP210, QP220: Replace every 4 months\*