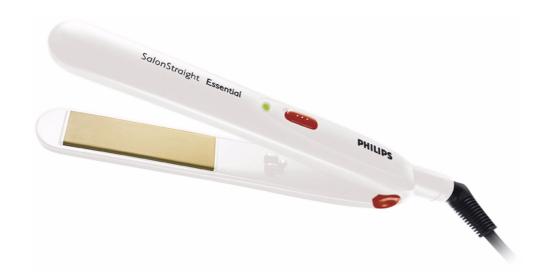

Philips SalonStraight Essential Straightener

180°C

Ceramic

HP4661/20

# SalonStraight Essential

Want to create straight looks that last? The SalonStraight Essential heats to a professional styling temperature of 180°C and features ceramic plates for beautifully shiny, salon-straight results every time.

## Less hair damage

• Ceramic coating for ultra-smooth gliding

# **Long-lasting styles**

• 180°C styling temperature for long-lasting results

### **Ceramic coating**

The smooth ceramic coated plates prevent damage to your hair during styling.

# 180°C styling temperature

With the high styling temperature of 180°C, you will be able to create the long-lasting salon straight styles