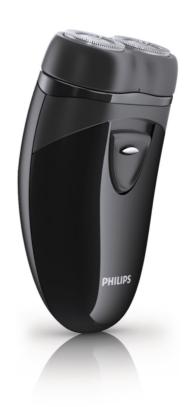

## Close shave for confidence

The Philips PQ202 electric shaver combines the close cut shaving system with independently floating heads. You can be confident you will look your best - every day

### **Comfortably close**

- For a close efficient shave
- · Self sharpening blades

#### **Independently floating heads**

Align the razor sharp blades of the Philips shaver closer to your skin for exceptional closeness; the independently floating heads follow the curves of your face.