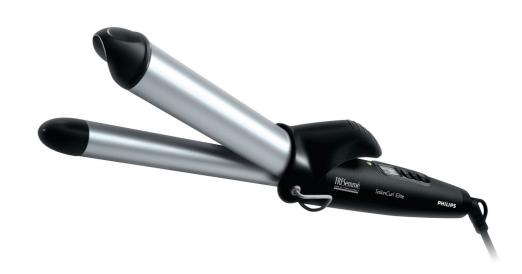

### SalonCurl Elite

Get curling. The SalonCurl Pro features a ceramic double curling tong and adjustable digital settings – everything you need for perfect bouncy curls and waves.

### Beautifully styled hair

- · Nano-silver ceramic
- EHD+ Technology
- Dual heating system

#### Ease of use

- · Ready-to-use indicator
- · Easy storage hook for convenient storage
- · Safety stand for easy use

Curling iron HP4659/07