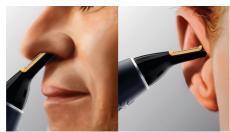

# for nose & ear hair

The Philips nose and ear trimmer uses a powerful precision micro-trimmer for a safe, fast and easy trimming experience

# Best performance that feels great

· Ideal angle for easy reach and maximum comfort

### Ideal angle for easy reach

Ideal angle for easy reach and maximum comfort

#### Comfort

Handling: Ideal angle for easy reach, Soft grip coating for maximum control

© 2019 Koninklijke Philips N.V. All Rights reserved.

Specifications are subject to change without notice. Trademarks are the property of Koninklijke Philips N.V. or their respective owners.