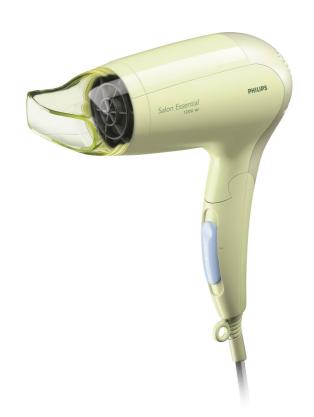

# Salon Essential

Look after your hair with this easy to use hairdryer. The Salon Essential is foldable yet combines 1200W of power to dry your hair at its optimum level.

## Beautifully styled hair

- 1200W gentle drying for beautiful results
- Three flexible settings for more control
- · Narrow concentrator for focused airflow

### Long lasting styles

· Cold air setting for gentle drying

#### Easy to use

- · Foldable handle for easy portability
- · Easy storage hook for convenient storage

Hairdryer HP4931/00