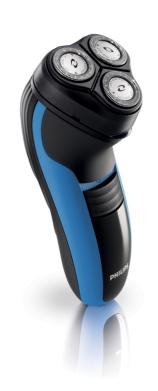

# CloseCut blades

A close and comfortable shave for an affordable price. The Reflex Action system of this Philips shaver is combined with the Super Lift & Cut technology, guaranteeing a close and comfortable shave.

# **Comfortably close**

- Super Lift & Cut technology
- · Replacement heads

# Adjusts to every curve of your face and neck

· Reflex Action system