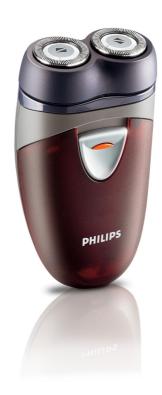

### Lift & Cut system

 $\label{lightweight} \mbox{Lightweight, compact and easy-to-use two-headed shaver with Lift \& Cut technology and individually floating heads for a close, comfortable shave.}$ 

### **Cordless battery shaver**

• Up to 60 minutes cordless shave

### **Comfortably close**

• Unique Lift & Cut system

Electric shaver HQ40/33