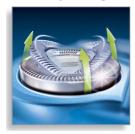

#### Unique Lift & Cut dual blade system

This unique dual blade system of the Philips shaver gently lifts hair into position for an incredibly close cut.