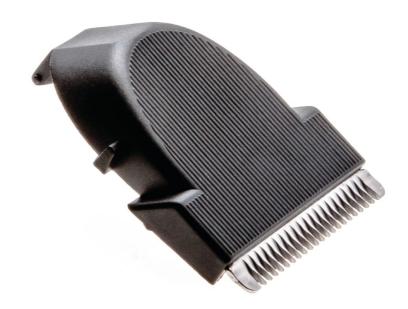

# Part of your hair clipper

With this replacement cutter, part of your hair clipper, you can cut your hair the way you like it. Guarantees unprecedented precision to create exact the look you had in mind!