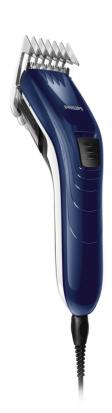

# Haircuts made easy

# with one adjustable comb

This Philips hair clipper offers a perfectly even haircut in a very easy way. The integrated comb is adjustable, so all hair lengths can be achieved without changing a comb. No maintenance is needed - oiling is not necessary.

## Best performance that feels great

· Rounded blades and combs prevent scratching the skin

### Create the look you want

• 10 secured length settings up to 21mm

#### Rounded blades and combs

The high performance cutting element and guide have rounded tips and improved gliding surface developed to be gentle on your skin.

### 10 secured length settings

Select and locks your desired length within a versatile range of possible lengths.