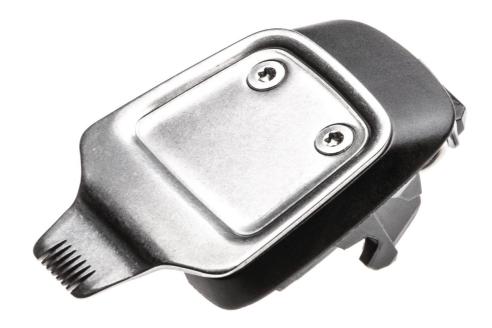

## Part of your beard trimmer Series 7500

With this comb, part of your beard trimmer, you can cut and stylize your beard the way you like it. Guarantees unprecedented precision to create exact the look you had in mind!

### Replaceable part

Fits Grooming: BT7500, BT7501, BT7510, BT7512, BT7515, BT7520
Fits Product types: BT7512/13, BT7520/13, BT7512/15, BT7520/15

© 2021 Koninklijke Philips N.V. All Rights reserved.

Specifications are subject to change without notice. Trademarks are the property of Koninklijke Philips N.V. or their respective owners.