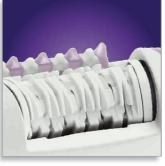

### Curved epilation head

#### **Curved epilation head**

Catches hairs as short as half a millimetre; you don't have to wait until the hair has fully grown before epilating again.