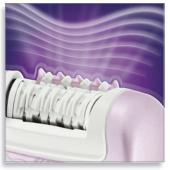

#### Up to 20% faster epilation

- Unique ceramic epilation system
- Catches even the shortest hairs

#### Unique ceramic system

20% faster and more efficient.