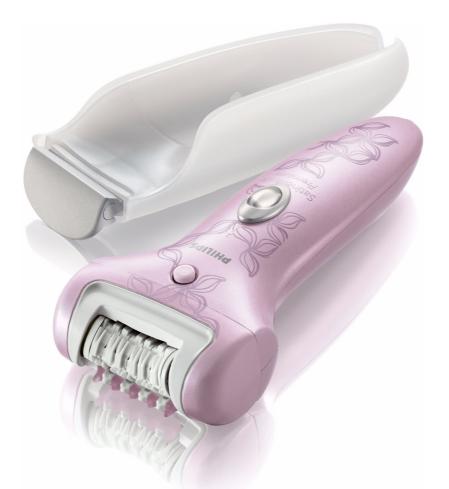

Philips Satinelle Ice Premium Epilator

With click-on ice cooler

with shaving head

HP6515/00

### Epilator with integrated ice cooler and massage

The ceramic discs remove hairs from the root, ensuring silky soft smoothness. The clickon ice cooler uses soothing properties of ice to cool and relieve your skin while epilating.

#### **Premium ice cooler**

The patented ice cooler soothes the skin reducing the unpleasant feeling of epilation. Its pivoting head follows every curve of your body for optimal cooling and less pain.

#### **Curved epilation head**

Catches hairs as short as half a millimetre; you don't have to wait until the hair has fully grown before epilating again.