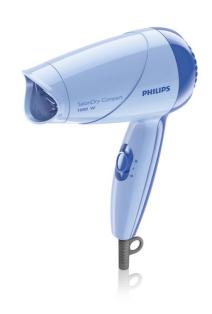

# Beautifully styled hair

- · 1000W for beautiful results
- · 2 flexible speed settings for careful drying
- · Narrow concentrator for focused airflow

### Easy to use

- ${\boldsymbol{\cdot}}$  Compact design for easy handling
- Easy storage hook for convenient storage
- 1.5 m power cord

#### **Compact design**

Compact and ergonomic, this hairdryer benefits from a clever modern design. This results in a dryer that is light and easy to handle yet small enough to store virtually anywhere.