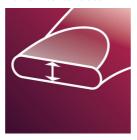

### Easy storage hook

The rubberised hook is located at the base of the handle and provides another storage option, particularly convenient for use in the home or when staying at a hotel.

#### **Features**

Hanging loop