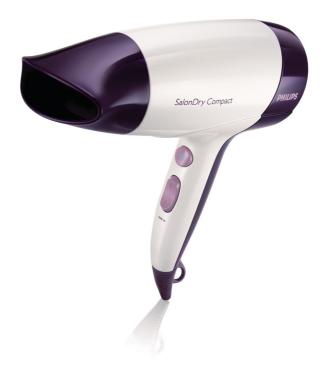

# Quick and easy drying with great results SalonDry Compact Hair dryer

The SalonDry Compact hair dryer combines 1600W of quick drying power with a sleek, easy to use design. Small really is beautiful.

## Beautifully styled hair

- 1600W for gentle drying
- 2 flexible speed settings for careful drying
- Cool Shot sets your style
- Volume diffuser enhances volume, for curls and bouncy styles
- Narrow concentrator for focused airflow

#### Easy to use

- Compact design for easy handling
- Easy storage hook
- 1.8 m cord for maximum flexibility