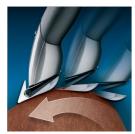

#### Self-sharpening blades

Revolutionary wave-shaped, self-sharpening blades channel and cut hair for a precise and even result.