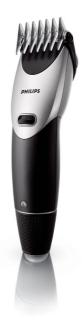

## Super-easy hairclipper

### Select length, lock, go

This super-easy hair clipper enables you to create any style you want in up to 8 length settings from 1-21 mm. Just select the right hair length, lock and go. Now with extra stubble comb for extra short haircuts and 3-day stubble look.

#### Hair clipper