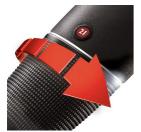

#### 8 integrated length settings

Select and locks your desired length within a versatile range of possible lengths.

#### **Contour following comb**

The contour following comb adjusts to every curve to give fast and comfortable results.