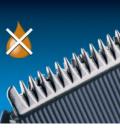

1 mm. Just select the right hair length, lock and go. Now with extra stubble comb for extra short haircuts and 3-day stubble look.

#### Best performance that feels great

- Contour following comb for speed and comfort
- SteelWave self-sharpening blades for precise results

#### Create the look you want

- 8 integrated length settings up to 21mm
- Short length comb to cut your hair to 1.6mm

#### Hair clipper

## Highlights

#### 8 integrated length settings



Select and locks your desired length within a versatile range of possible lengths.

#### **Contour following comb**



The contour following comb adjusts to every curve to give fast and comfortable results.

#### Short length comb



A dedicated comb to cut your head hair for an extra short hair style.

#### Self-sharpening blades



Revolutionary wave-shaped, self-sharpening blades channel and cut hair for a precise and even result.

#### QC5050/00

## Specifications

#### **Cutting system**

Cutter width: 41 mm Number of length settings: 8 Range of length settings: up to 21 mm Precision (size of steps): By 3 mm Self-sharpening stainless steel blades Cutting element: Stainless steel blades

#### Ease of use

Charging indicator: 1 LED Maintenance free - No Oil need

#### **Power system**

Charging time: 8 hours, 12 hours Running time: 35 minutes, 50 minutes Usage: Corded/cordless

Design Shape: Ergonomic

#### Accessories

Cleaning brush Barber tools: Styling comb & scissors

### **Service** 2-year worldwide guarantee

© 2019 Koninklijke Philips N.V. All Rights reserved.

their respective owners.

Issue date 2019-07-