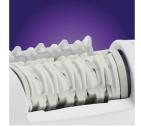

#### Up to 20% faster epilation

• Unique ceramic epilation system

#### Catches even the shortest hairs

• Curved epilation head

### Hypoallergenic discs with anti bacterial coating

The ceramic epilation head has hypoallergenic discs, reducing the risk of allergic skin irritation.

#### **Curved epilation head**

Catches hairs as short as half a millimetre, you don't have to wait until the hair has fully grown before epilating again.

#### Unique ceramic system

20% faster and more efficient.

HP6511/00