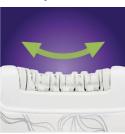

#### Sonic massage with aloë vera

Tenderly stimulates the skin reducing the pulling sensation to the minimum and making the whole epilation process more comfortable.