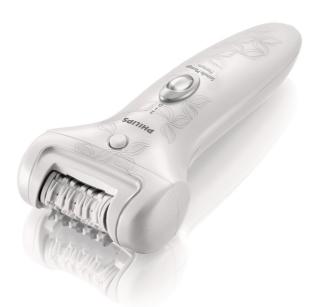

# Epilator

PHILIPS

Satinelle Ice Premium

Cordless

HP6511/00

### Cordless epilator with massage

The ceramic discs remove hairs from the root, ensuring silky soft smoothness. This rechargeable epilator allows you to epilate anytime, anywhere!

#### Up to 20% faster epilation

• Unique ceramic epilation system

#### Catches even the shortest hairs

• Curved epilation head

#### **Cordless epilation everywhere**

• Rechargeable

#### Extra comfort

• Sonic massage with aloë vera

#### Easy cleaning

• Washable epilation head for extra hygiene and easy cleaning