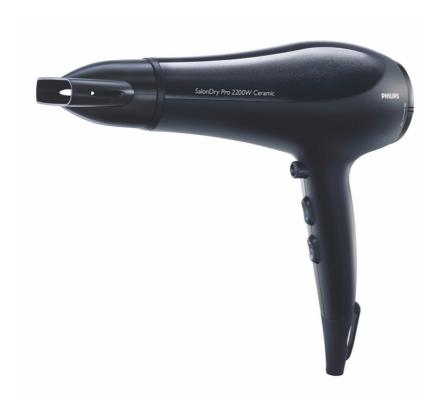

## SalonDry Pro 2200 W

Want to dry your hair like the professionals? The SalonPro – with 2100 W of superior drying power – is the hairdryer you need if you're looking to recreate that salon style blow dry.

#### Beautifully styled hair

- Six flexible speed and temperature settings for full control
- Professional style rocker switches for better control
- Ultra narrow concentrator for precise styling
- Ceramic volume diffuser for additional protection and volume
- Professional 2200 W for perfect salon results