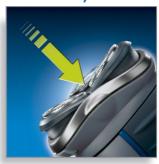

### **Reflex Action system**

Automatically adjusts to every curve of your face and neck