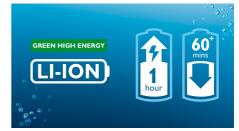

#### Ease of use

- Pop up trimmer perfect for sideburns and moustache
- $\cdot \,$  Washable shaver with QuickRinse system
- $\cdot \,$  3 minute quick charge for one shave
- + 60+ minutes of cordless shaving on one charge

#### Cordless use 60+ minutes

60+ minutes of cordless power for 20 shaves. Fully charges in 1 hour, so it's always ready when you are.

#### Power

Battery type: Lithium-ion Automatic voltage: 100-240 V Stand-by power: < 0.2 W Max power consumption: 5.4 W