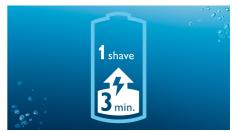

#### Ease of use

- Pop up trimmer perfect for sideburns and moustache
- $\cdot \,$  Washable shaver with QuickRinse system
- $\cdot \,$  3 minute quick charge for one shave
- + 60+ minutes of cordless shaving on one charge

#### Quick charge for 1 shave

3 minute quick charge provides enough power for one shave, so that you are always fast even when the battery is empty.