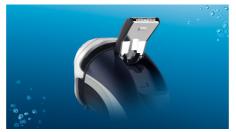

#### **Pivoting heads**

#### Protect your skin

- Glides smoothly over the curves of your face
- SmartPivot maintains constant skin contact

#### Shave smooth

- TripleTrack heads offer 50% more shaving surface
- $\cdot\,$  For a comfortably close shave
- Shaves even the shortest stubble

#### **Skin Protection System**

Rounded low-friction protection heads adjust to the curves of your face to limit skin damage.

#### **SmartPivot**

The shaver constantly keeps the 3 shaving heads in close contact with your skin for a fast shave