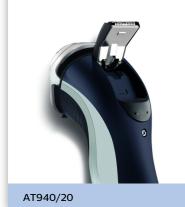

### AquaTouch

Wet and dry electric shaver

TripleTrack blades

#### **Pivoting heads**

#### Ease of use

- Pop up trimmer perfect for sideburns and moustache
- $\cdot \,$  Washable shaver with QuickRinse system
- $\cdot \,$  3 minute quick charge for one shave
- + 60+ minutes of cordless shaving on one charge

#### Pop up trimmer

The shaver has a full width, pop-up trimmer is perfect for grooming your sideburns and moustache