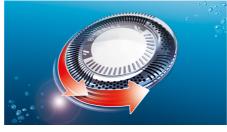

#### **SmartPivot**

The shaver constantly keeps the 3 shaving heads in close contact with your skin for a fast shave