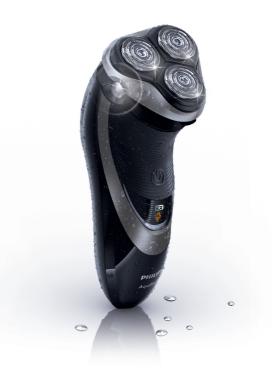

# Great skin protection, smooth shave

Now enjoy a refreshing shave without worrying about damaging your skin. The Aquatec seal ensures a comfortable dry shave and a refreshing wet shave. Use it wet with shaving gel or foam for enhanced skin comfort.

#### Aquatec wet & dry

Aquatec seal for a comfortable dry shave and a refreshing wet shave. Optimized for use with shaving gel or foam for enhanced skin comfort, even in the shower.

#### **Skin Protection System**

Rounded low-friction protection heads adjust to the curves of your face to limit skin damage.

#### TripleTrack shaving heads

Three shaving tracks for 50% more shaving surface for a fast and close shave