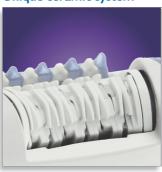

#### Up to 20% faster epilation

• Unique ceramic epilation system

#### Unique ceramic system

20% faster and more efficient.