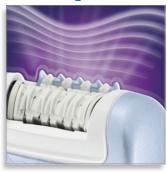

#### Up to 20% faster epilation

• Unique ceramic epilation system

#### Unique ceramic system

20% faster and more efficient.