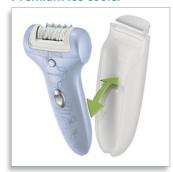

#### Ultra gentle epilation

• Premium ice cooler with pivoting head

#### **Premium ice cooler**

The patented ice cooler soothes the skin reducing the unpleasant feeling of epilation. Its pivoting head follows every curve of your body for optimal cooling and less pain.