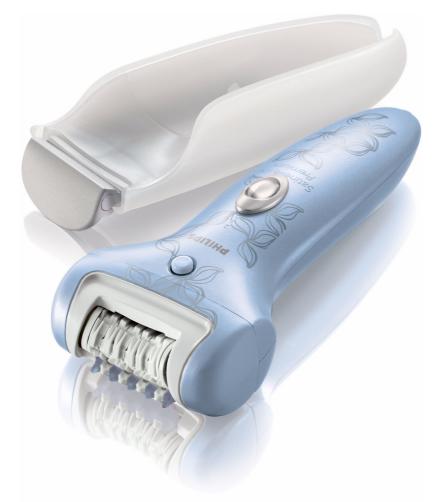

Philips Satinelle Ice Premium Epilator

With click-on ice cooler

HP6513/00

# Ultra gentle, ultra fast

Epilator with integrated ice cooler and massage

The ceramic discs remove hairs from the root, ensuring silky soft smoothness. The clickon ice cooler uses soothing properties of ice to cool and relieve your skin while epilating.

#### **Premium ice cooler**

The patented ice cooler soothes the skin reducing the unpleasant feeling of epilation. Its pivoting head follows every curve of your body for optimal cooling and less pain.