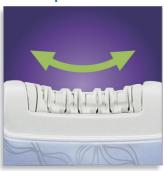

#### **Extra comfort**

• Sonic massage with aloe vera

#### Sonic massage with aloe vera

Tenderly stimulates the skin reducing the pulling sensation to a minimum and making the whole epilation process more comfortable.