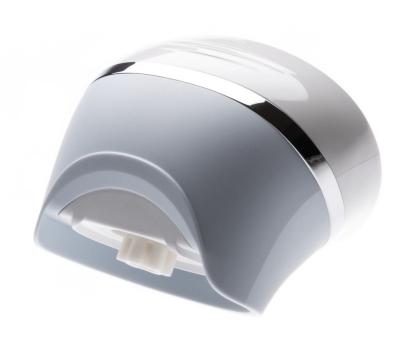

## To replace your current foot file gear box Find matching products on the specifications tab

Our unique rotating pedicure disc is specifically designed to give you satin smooth feet from heel to toe

Ease of using Philips spare parts

#### Easy renew of product parts

From time to time your product needs a facelift but it was never so easy like with Philips consumer replacement parts to renew your product. This all with guaranteed Philips quality. CP1432/01

### **Replaceable part**

for hair removal products: BRE600, BRE605, BRE610, BRE611, BRE612, BRE620, BRE624, BRE630, BRE631, BRE632, BRE634, BRE635, BRE640, BRE642, BRE644, BRE646, BRE649, BRE650, BRE651, BRE652, BRE700, BRE710, BRE712, BRE715, BRE730, BRE735, BRE740