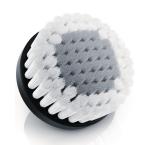

## Deep cleansing in a gentle way

· Silky soft bristles cleanse as gentle as your hands

### Silky Soft Bristles

The silky soft bristles, made of 17000 fibers and each of them is only 50 microne in diameter, are as gentle as your hands