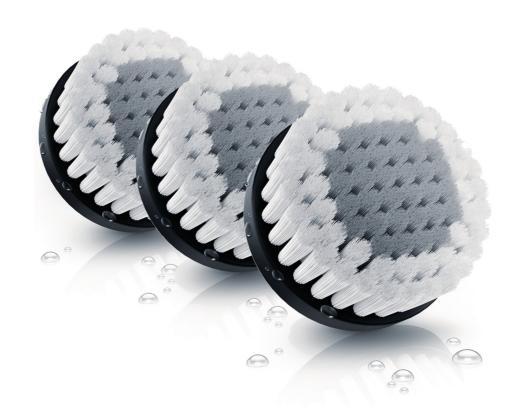

oil-control cleansing brush head

**SmartClick** 

Super Soft

3-pack

RQ563/50

# Contributes to a healthy looking skin

For excellent skin-cleansing results, as well as the best hygiene, it is recommended that you replace the brush head every 3 months.