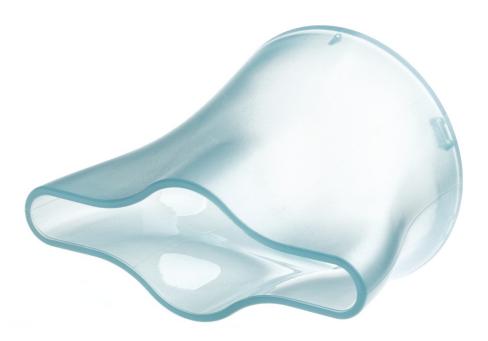

### To replace your current TP nozzle

The 11mm nozzle dries hair, reduces frizz and increases volume.

Ease of using Philips spare parts

Easy renew your product with original Philips parts