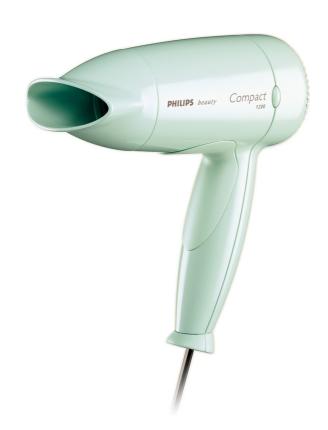

## Turbodry quick and easy results

This Compact hairdryer has all the punch you need in a simple, small, sleek design. The central switch makes it easy for a right or left-handed person to use.

## Beautifully styled hair

- Two flexible settings for careful drying
- · Narrow concentrator for focused airflow

## Easy to use

· Compact design for easy handling

Hairdryer HP4813/00