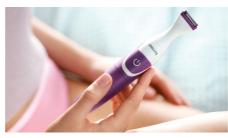

## Thorough results

• Efficient epilation system pulls out the hairs from the root

#### Efficient epilation system

Efficient epilation system leaves your skin smooth and stubble free for weeks