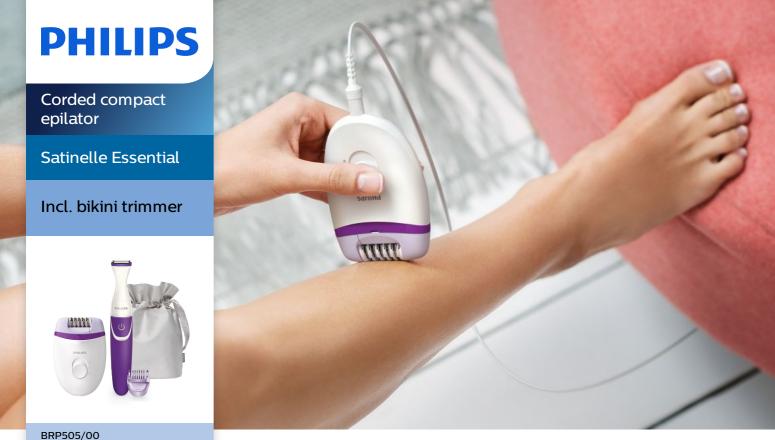

# Smooth skin for weeks

Enjoy smooth legs for weeks with Philips Satinelle. Gently removes hairs, as short as 0.5mm, from the root. This special edition includes a buikini trimmer to keep your bikini line in perfect shape and enjoy flawless results

## Thorough results

• Efficient epilation system pulls out the hairs from the root

#### Efficient epilation system

Efficient epilation system leaves your skin smooth and stubble free for weeks