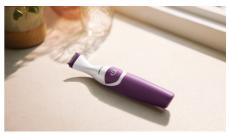

# Smooth skin for weeks

Enjoy smooth legs for weeks with Philips Satinelle. Gently removes hairs, as short as 0.5mm, from the root. This special edition includes a buikini trimmer to keep your bikini line in perfect shape and enjoy flawless results

## Thorough results

• Efficient epilation system pulls out the hairs from the root

#### Easy and effortless usage

- 2 speed settings to grab thinner and thicker hairs
- Profiled, ergonomic grip for comfortable handling
- Washable epilation head for extra hygiene and easy cleaning
- Bikini trimmer for a safe & quick trim
- Click-on comb included to trim hairs to 3 mm length.
- Battery powered for optimal portability.
- Bikini trimmer: wet & dry use

#### Efficient epilation system

Efficient epilation system leaves your skin smooth and stubble free for weeks