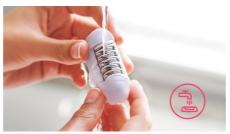

#### Washable epilation head

This epilator has a washable epilation head. The head can be detached and cleaned under running water for better hygiene