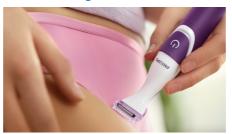

#### **Bikini trimmer**

Trim and style your bikini area. This bikini trimmer features a mini trimming head that evenly trims hairs to 0.5 mm. Can be used in or out of the shower. Easily to carry along as it is battery driven.

## Bikini trimmer: wet & dry use

The trimmer is equally effective in both wet and dry conditions.