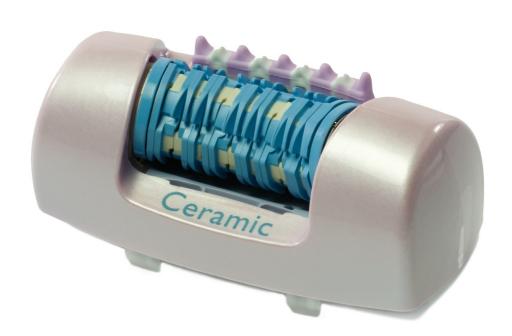

# For continuous smooth shaving

Find matching products on the specifications tab

Do you need a new shaving head for your Lady shaver? This shaving head removes hair thoroughly. For a perfect and long-lasting result!

#### Easy renew of product parts

From time to time your product needs a facelift but it was never so easy like with Philips consumer replacement parts to renew your product. This all with guaranteed Philips quality.