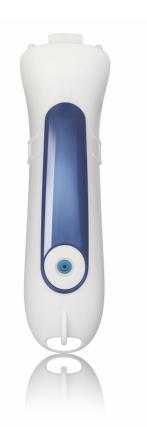

Philips NIVEA Replacement cartridge

**HS88** 

# Renew for better results

For maximum performance and hygiene replace your lotion cartridge every year. The lotion cartridge fits the HS8000 Philips NIVEA FOR MEN shavers. The cartridge is also included in the HS85 shaving unit and the HS803 lotion 3-pack.

### Easy shaving conditioner refill

· Integrated cartridge refill system