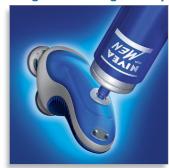

## Integrated cartridge refill system

Simply pump the NIVEA FOR MEN shaving conditioner from the refill can directly into the Philips NIVEA FOR MEN shaver.

Issue date 2011-04-05

@ 2011 Koninklijke Philips Electronics N.V. All Rights reserved.