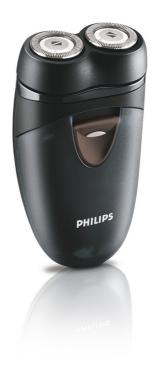

## Lift & Cut system

Lightweight, compact and easy-to-use two-headed shaver with Lift & Cut technology and individually floating heads for a close, comfortable shave.

### **Cordless battery shaver**

• Up to 60 minutes cordless shave