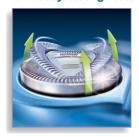

#### Unique Lift & Cut dual blade system

This unique dual blade system of the Philips shaver gently lifts hair into position for an incredibly close cut.