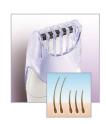

### **Hygienic trimming comb**

Hygienic trimming comb trims hair to five different lengths (2-10mm), so you can creatively coif your bikini area growth.