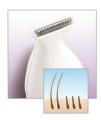

## Precise and gentle trimmer

Precise and gentle trimmer, trims hair to less than a millimeter (trims hair as short as 0.6mm).