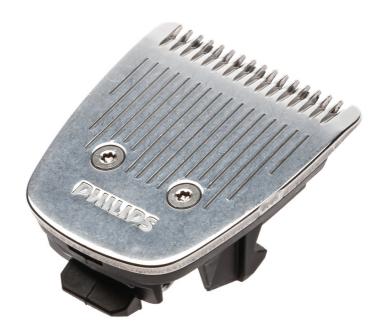

## A cutting element to give you fast and clean trim

This full metal cutting element is created to give you a fast and clean trim. Use the element without comb to create a short look of 0.5 mm. Use the trimmer in combination with a comb to achieve other cutting lengths and touch ups.

### Replaceable part

Fits Grooming: BT3210, BT3211, BT3212, BT3213, BT3215, BT3216, BT3221, BT3226, BT3227, BT3236, BT3237, MG5720, MG5730, MG5740, MG5750, MG7710, MG7715, MG7720, MG7730, MG7770, MG7785, MG7790