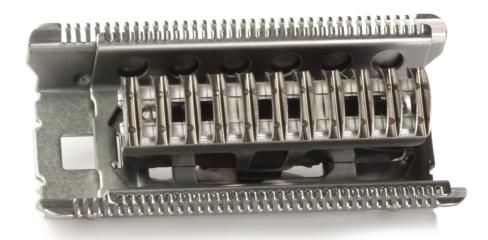

### To trim and cut off hair

Find matching products on the specifications tab

This 1-piece cutter, an accessory to your Lady shaver, trims and cuts perfectly. Need a replacement of your current cutter? Order a new one here!