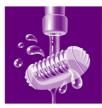

#### Smooth skin

• Gentle tweezing discs remove hair without pulling skin

#### **Gentle tweezing discs**

This epilator has gentle tweezing discs to remove hair without pulling the skin.

HP6519/20