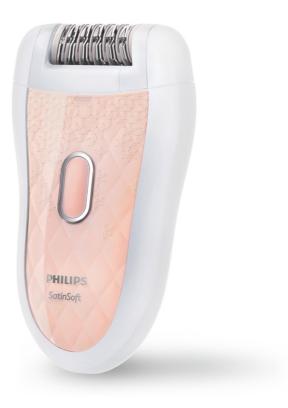

#### Smooth skin

• Gentle tweezing discs remove hair without pulling skin

#### Sensitive area solutions

· Sensitive area cap for delicate skin

#### **Two speed settings**

This epilator has two speed settings. Speed 1 for extra gentle epilation and speed 2 for extra efficient epilation Sensitive area cap

This epilator has a sensitive area cap. Specifically adapted for more sensitive skin, allowing for gentle epilation in delicate areas

#### Washable head

The head can be detached and cleaned under running water for better hygiene.

#### **Gentle tweezing discs**

This epilator has gentle tweezing discs to remove hair without pulling the skin.

HP6519/20