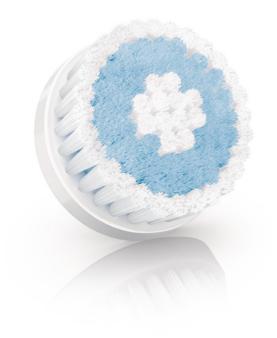

# Specially designed for sensitive skin

Replacement brush head specifically designed for men with sensitive skin. For use only with the Philips VisaPure Men.

# Developed for sensitive skin types

• Extra-soft bristles for a gentle cleanse

## Sensitive skin cleansing brush