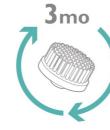

# Easy to replace

- Easy click-on, compatible with Philips VisaPure Men
- For optimal results, replace the brush every 3 months

# Long lasting brush

For excellent skin-cleansing results, as well as the best hygiene, it is recommended that you replace the brush head every 3 months.

MS591/51

#### Maintenance

Replace head every 3 months

The specially designed filaments are even thinner and softer than those of the normal brush head, delivering an even softer and more delicate cleansing experience specifically for sensitive skin.