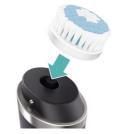

# Easy to replace

- Easy click-on, compatible with Philips VisaPure Men
- For optimal results, replace the brush every 3 months

# Click-on brush head

Click-on, click-off feature makes the brush head easy to replace.