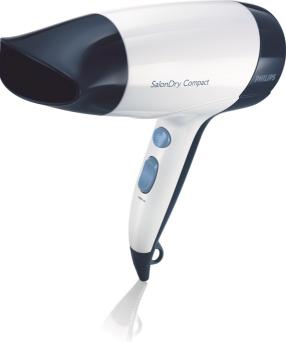

## Quick and easy drying with great results SalonDry Compact

#### Easy to use

- Compact design for easy handling
- Easy storage hook
- Concentrator focuses the airflow for a polished, shiny look
- 1.8 m cord for maximum flexibility

#### Compact design

Compact and ergonomic, this hairdryer benefits from a clever modern design. This results in a dryer that is light and easy to handle yet small enough to store virtually anywhere.