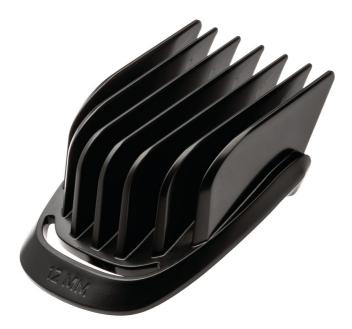

# Part of your beard trimmer

With this comb, part of your beard trimmer, you can cut and stylize your beard the way you like it. Guarantees unprecedented precision to create exact the look you had in mind!

### **Replaceable part**

Fits Grooming: MG3730, MG3740, MG3747, MG3750, MG3760, MG5720, MG5730, MG5740, MG7710, MG7715, MG7720, MG7785, MG7790 Fits product type :: MG7730/13

© 2020 Koninklijke Philips N.V. All Rights reserved. Issue date 2020-07-29 Version: 2.0.1