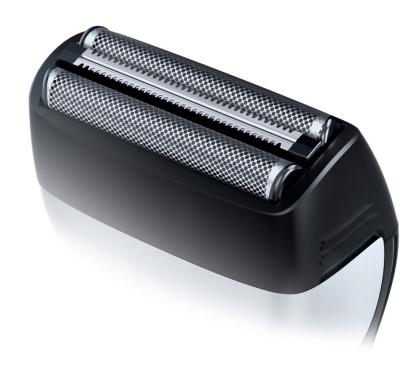

## Dual foil shaver with trimmer

The dual foil shaver makes it easy to clean up stubble around your beard, even on your neck. The mid trimmer catches longer, tougher hairs and the 2 floating foils shave everything else perfectly smooth.

### Change foil every 12 months

1. detach the shaver end of your Styleshaver. 2. Remove the old foil and cutters. 3. Place the new foil in the holder. 4. Place the new cutters into your Styleshaver and then click on the new holder and foil.