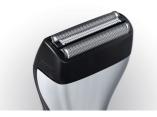

## Dual foil shaver with trimmer

The dual foil shaver makes it easy to clean up stubble around your beard, even on your neck. The mid trimmer catches longer, tougher hairs and the 2 floating foils shave everything else perfectly smooth.

### Change foil every 12 months

1. detach the shaver end of your Styleshaver. 2. Remove the old foil and cutters. 3. Place the new foil in the holder. 4. Place the new cutters into your Styleshaver and then click on the new holder and foil.