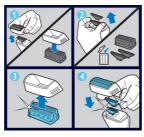

### Change foil every 12 months

1. detach the shaver end of your Styleshaver. 2. Remove the old foil and cutters. 3. Place the new foil in the holder. 4. Place the new cutters into your Styleshaver and then click on the new holder and foil.