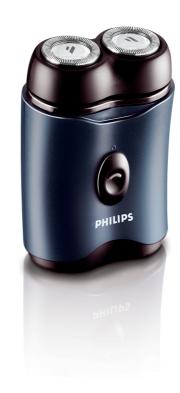

#### **Cordless battery shaver**

• Up to 60 minutes cordless shave

#### **Comfortably close**

· Unique Lift & Cut system

SHAVER 2HD BATT. HQ30/01

#### **Individually floating heads**

Align the razor sharp blades closer to your skin for exceptional closeness.

#### Up to 60 minutes cordless shave

Up to 60 minutes cordless shave

#### Unique Lift & Cut dual blade system

This unique dual blade system gently lifts hair into position for an incredibly close cut.