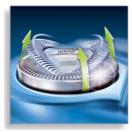

### Lift & Cut System

#### Unique Lift & Cut dual blade system

This unique dual blade system gently lifts hair into position for an incredibly close cut.